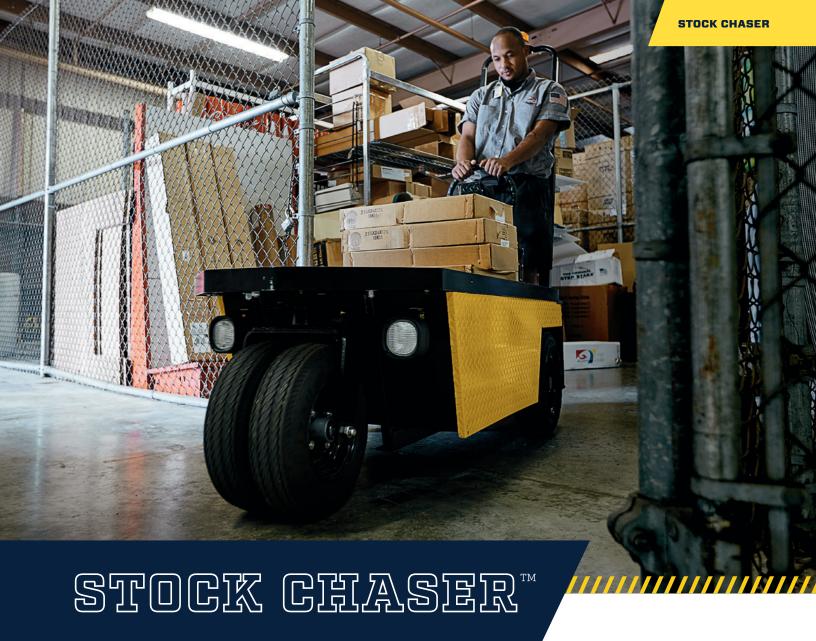

## EFFICIENTLY MANEUVER THROUGH YOUR WAREHOUSE.

Navigate narrow aisles and tight corners to retrieve and move cargo with the Stock Chaser. Maximize operational efficiency with the 9.6 sq ft cargo deck, 1,000-lb payload capacity, and 4 or 6-step ladder option for all your facility's needs.

9.6 SQ FT

CARGO DECK CAPACITY

4 OR 6

STEP LADDER OPTIONS

**DIAMOND-PLATED** 

STEEL